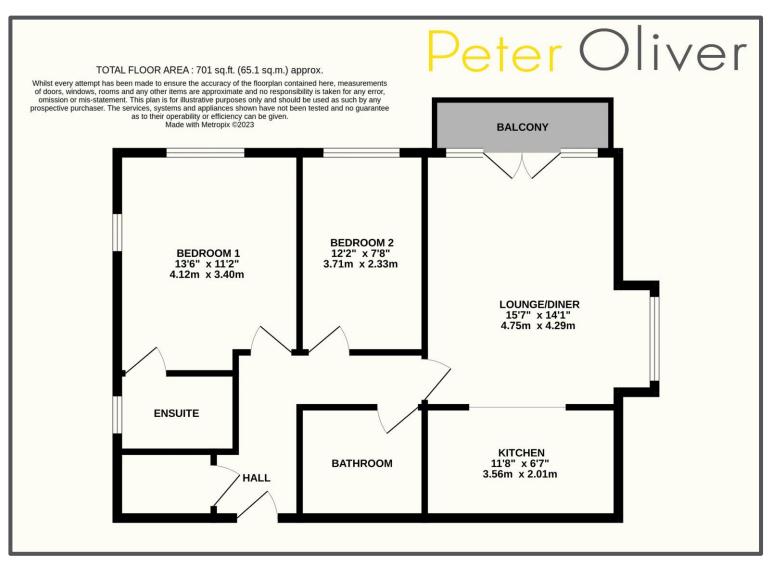

Bright, spacious and beautifully presented two double bedroom apartment is located close to Crowborough High Street (5 minutes on foot). Being only two/three years old it has a lovely modern finish and provides excellent space in the form of two double bedrooms, with an ensuite to the main and a big open plan, dual aspect lounge. This is a great family room along with a balcony for outside space that flows through to the kitchen where there's plenty of storage cupboards and worktop for food preparation. The flat has a really appealing feel to it, and a quality of finish that will allow the new buyers to move in easily without having to spend a penny. The property also comes with its own off road parking so great for a family or commuters using the station. This is a great first time buyer or investor property and is large enough for a couple with a child, so plenty of scope for different types of buyers.